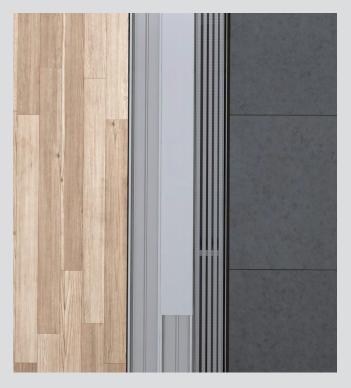

### **KEY FEATURES**

- The FlowTHRU™ Integrated threshold drainage solution is designed to offer a practical solution for applications where a flush sill threshold is required.
- A flush sill threshold allows internal and external floor surfaces to have the same finish level with no elevated threshold to create a trip hazard or interrupt the space.
- The water performance of a door system is impacted when a flush sill is used. The FlowTHRU™ integrated threshold drainage solution addresses this issue allowing the door to drain into a recessed stainless steel trough and catering for water runoff from the door panels. This ensures there is no water seepage around the sill and minimises the risk of internal floor surfaces becoming wet, protecting carpet, timber and other internal floor finishes.
- The trough is fitted with an architecturally styled stainless steel grate featuring an anti-slip surface, complying with AS 4586 for slip resistance.
- The FlowTHRU™ system is compatible with a range of Vantage®, Elevate™ and ThermalHEART® door single and multi-panel door systems up to 15m in length

Integrated stainless steel drainage solution compatible with a wide range of AWS door systems, alows a flush threshold. Door sill drains into stainless steel trough.

Can be installed with Centor™ screening with no additional gap between door frame and Centor screen.

The FlowTHRU™ drain has been tested to ensure performance in even the harshest of environments and is the only fully tested integrated threshold drainage solution for AWS doors.

Architecturally styled stainless steel grate featuring an anti-slip surface, complying with AS 4586 for slip resistance