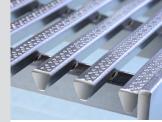

### **KEY FEATURES**

- The FlowTHRU™ Integrated threshold drainage solution is designed to offer a practical solution for applications where a flush sill threshold is required.
- A flush sill threshold allows internal and external floor surfaces to have the same finish level with no elevated threshold to create a trip hazard or interrupt the space.
- The water performance of a door system is impacted when a flush sill is used. The FlowTHRU™ integrated threshold drainage solution addresses this issue allowing the door to drain into a recessed stainless steel trough and catering for water runoff from the door panels. This ensures there is no water seepage around the sill and minimises the risk of internal floor surfaces becoming wet, protecting carpet, timber and other internal floor finishes.
- The trough is fitted with an architecturally styled stainless steel grate featuring an anti-slip surface, complying with AS 4586 for slip resistance.
- The FlowTHRU™ system is compatible with a range of Vantage®, Elevate™ and ThermalHEART® door single and multi-panel door systems up to 15m in length

The FlowTHRU™ drain has been tested to ensure performance in even the harshest of environments and is the only fully tested integrated threshold drainage solution for AWS doors.

Architecturally styled stainless steel grate featuring an anti-slip surface, complying with AS 4586 for slip resistance